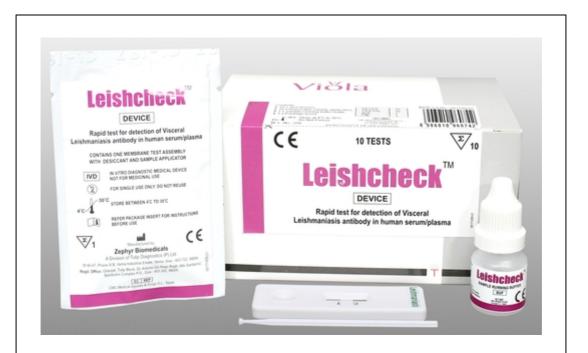

| <b>Leishcheck</b> <sup>™</sup> | Rapid test for detection of<br>Visceral Leishmaniasis<br>antibody in human<br>serum/plasma                                                                                                                                                   |  |
|--------------------------------|----------------------------------------------------------------------------------------------------------------------------------------------------------------------------------------------------------------------------------------------|--|
| Application                    | Detects the presence of IgG antibodies to<br>Visceral Leishmaniasis in human serum/plasma                                                                                                                                                    |  |
| Principle                      | Self performing, semi-quantitative two-site sandwich immunoassay, lateral flow device                                                                                                                                                        |  |
| Sensitivity                    | 100%                                                                                                                                                                                                                                         |  |
| Specificity                    | 99.5%                                                                                                                                                                                                                                        |  |
| Reagents                       | <ul> <li>Membrane assembly predispensed with</li> <li>Protein A- colloidal gold conjugate,<br/>recombinant K39 antigen (VL specific)<br/>and reagent control coated at the<br/>respective regions.</li> <li>Sample running buffer</li> </ul> |  |
| Test duration                  | Ten minutes assay                                                                                                                                                                                                                            |  |
| Storage / Stability            | 4-30°C, 2 years                                                                                                                                                                                                                              |  |