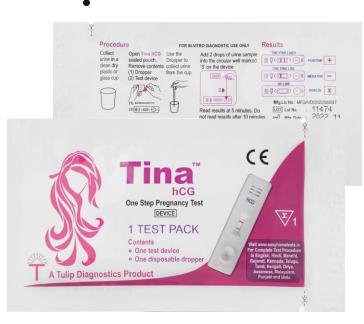

# Tina hCG

**One Step Pregnancy Test** 

## Tina<sup>™</sup> hCG

### Simple Rapid Reliable

Add 2 drops to test cassette

Step 3

Wait for 5 mins and read results

| FEATURES                                           | BENEFITS                                                                                                                              |
|----------------------------------------------------|---------------------------------------------------------------------------------------------------------------------------------------|
| Sensitivity calibrated to detect ~ 25mIU/mI of hCG | Ideal for early pregnancy detection<br>Exclude normal non pregnant individuals<br>Facilitates safe and confident reporting of results |
| Simple and Accurate                                | One step test without requirement of skill<br>Correlates very well with other commercially reliable kits                              |
| Highly specific                                    | 100% specificity for $\beta$ hCG No cross reactivity with LH and FSH.                                                                 |
| Built in control                                   | Automated validation of the test performance                                                                                          |
| Composite Pack                                     | Individually pouched cassettes ensuring moisture-free protection.                                                                     |
| CE certified                                       | Extremely Reliable performance                                                                                                        |
| Results within 5 minutes                           | Quick and rapid                                                                                                                       |
| Storage at 4-30°C                                  | Facilitates remote distribution and on the spot testing                                                                               |